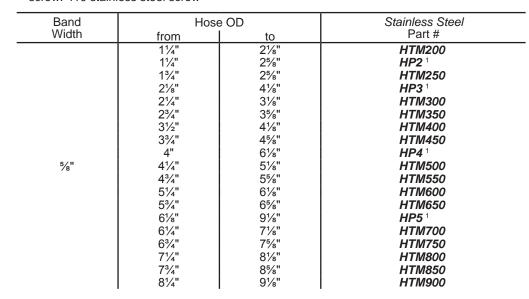

| Band   Hose OD   from   to                                                                                                                                                                                                                                                                                                                                                                                                                                                                                                                                                                                                                                                                                                                                                                                                                                                                                                                                                                                                                                                                                                                                                                                                                                                                                                                                                                                                                                                                                                                                                                                                                                                                                                                                                                                                                                                                                                                                                                                                                                                                                                |       |         |       |        |  |
|---------------------------------------------------------------------------------------------------------------------------------------------------------------------------------------------------------------------------------------------------------------------------------------------------------------------------------------------------------------------------------------------------------------------------------------------------------------------------------------------------------------------------------------------------------------------------------------------------------------------------------------------------------------------------------------------------------------------------------------------------------------------------------------------------------------------------------------------------------------------------------------------------------------------------------------------------------------------------------------------------------------------------------------------------------------------------------------------------------------------------------------------------------------------------------------------------------------------------------------------------------------------------------------------------------------------------------------------------------------------------------------------------------------------------------------------------------------------------------------------------------------------------------------------------------------------------------------------------------------------------------------------------------------------------------------------------------------------------------------------------------------------------------------------------------------------------------------------------------------------------------------------------------------------------------------------------------------------------------------------------------------------------------------------------------------------------------------------------------------------------|-------|---------|-------|--------|--|
| Trom   Trom | Band  | Hose OD |       | Port # |  |
| $ \begin{array}{c ccccccccccccccccccccccccccccccccccc$                                                                                                                                                                                                                                                                                                                                                                                                                                                                                                                                                                                                                                                                                                                                                                                                                                                                                                                                                                                                                                                                                                                                                                                                                                                                                                                                                                                                                                                                                                                                                                                                                                                                                                                                                                                                                                                                                                                                                                                                                                                                    | Width | from    | to    | Fail#  |  |
| 134" 258" CT250L 214" 318" CT300L 234" 358" CT350L 314" 418" CT400L 334" 458" CT500L 414" 558" CT500L 414" 558" CT500L 514" 618" CT600L 534" 658" CT600L 534" 758" CT700L 634" 758" CT700L 634" 758" CT700L 714" 818" CT800L 734" 858" CT800L 734" 858" CT850L                                                                                                                                                                                                                                                                                                                                                                                                                                                                                                                                                                                                                                                                                                                                                                                                                                                                                                                                                                                                                                                                                                                                                                                                                                                                                                                                                                                                                                                                                                                                                                                                                                                                                                                                                                                                                                                            | 5/8"  | 1"      | 13/4" | CT175L |  |
| 2½" 3½" 3½" CT300L 2¾" 3½" CT350L 3½" CT400L 3¾" 4½" CT450L 4½" 5½" CT500L 5½" CT550L 5½" 6½" 6½" 6½" 7½" 6½" CT600L 6¾" 7½" CT700L 6¾" 7½" CT700L 6¾" 7½" 8½" CT850L CT750L CT750L CT700L CT700L CT700L CT750L CT850L                                                                                                                                                                                                                                                                                                                                                                                                                                                                                                                                                                                                                                                                                                                                                                                                                                                                                                                                                                                                                                                                                                                                                                                                                                                                                                                                                                                                                                                                                                                                                                                                                                                                                                                                                               |       | 11/4"   | 21/8" | CT200L |  |
| $ \begin{array}{cccccccccccccccccccccccccccccccccccc$                                                                                                                                                                                                                                                                                                                                                                                                                                                                                                                                                                                                                                                                                                                                                                                                                                                                                                                                                                                                                                                                                                                                                                                                                                                                                                                                                                                                                                                                                                                                                                                                                                                                                                                                                                                                                                                                                                                                                                                                                                                                     |       | 13/4"   | 25/8" | CT250L |  |
| 3½" 4½" CT400L 3¾" 4½" CT450L 4½" 5½" CT500L 5½" 6½" CT550L 5¼" 6½" CT600L 5¾" 6½" CT600L 6¾" 7½" CT700L 6¾" 7½" CT700L 6¾" 7½" CT700L 7½" 8½" CT750L 7½" 8½" CT850L 7½" 8½" CT850L                                                                                                                                                                                                                                                                                                                                                                                                                                                                                                                                                                                                                                                                                                                                                                                                                                                                                                                                                                                                                                                                                                                                                                                                                                                                                                                                                                                                                                                                                                                                                                                                                                                                                                                                                                                                                                                                                                                                       |       | 21/4"   | 31/8" | CT300L |  |
| 33/4"       45/8"       CT450L         41/4"       51/8"       CT500L         51/4"       55/8"       CT550L         51/4"       61/8"       CT600L         53/4"       65/8"       CT650L         61/4"       71/8"       CT700L         63/4"       75/8"       CT750L         71/4"       81/8"       CT800L         73/4"       85/8"       CT850L         81/4"       91/8"       CT900L                                                                                                                                                                                                                                                                                                                                                                                                                                                                                                                                                                                                                                                                                                                                                                                                                                                                                                                                                                                                                                                                                                                                                                                                                                                                                                                                                                                                                                                                                                                                                                                                                                                                                                                             |       | 23/4"   | 35/8" | CT350L |  |
| 5/8"     41/4"     51/8"     CT500L       43/4"     55/8"     CT550L       51/4"     61/8"     CT600L       53/4"     65/8"     CT650L       61/4"     71/8"     CT700L       63/4"     75/8"     CT750L       71/4"     81/8"     CT800L       73/4"     85/8"     CT850L       81/4"     91/8"     CT900L                                                                                                                                                                                                                                                                                                                                                                                                                                                                                                                                                                                                                                                                                                                                                                                                                                                                                                                                                                                                                                                                                                                                                                                                                                                                                                                                                                                                                                                                                                                                                                                                                                                                                                                                                                                                               |       | 31/4"   | 41/8" | CT400L |  |
| 5/8"     43/4"     55/8"     CT550L       51/4"     61/8"     CT600L       53/4"     65/8"     CT650L       61/4"     71/8"     CT700L       63/4"     75/8"     CT750L       71/4"     81/8"     CT800L       73/4"     85/8"     CT850L       81/4"     91/8"     CT900L                                                                                                                                                                                                                                                                                                                                                                                                                                                                                                                                                                                                                                                                                                                                                                                                                                                                                                                                                                                                                                                                                                                                                                                                                                                                                                                                                                                                                                                                                                                                                                                                                                                                                                                                                                                                                                                |       | 33/4"   | 45/8" | CT450L |  |
| 5½"     6½"     CT600L       5¾"     6½"     CT650L       6½"     7½"     CT700L       6¾"     7½"     CT750L       7½"     8½"     CT800L       7¾"     8½"     CT850L       8½"     CT900L                                                                                                                                                                                                                                                                                                                                                                                                                                                                                                                                                                                                                                                                                                                                                                                                                                                                                                                                                                                                                                                                                                                                                                                                                                                                                                                                                                                                                                                                                                                                                                                                                                                                                                                                                                                                                                                                                                                              |       | 41/4"   | 51/8" | CT500L |  |
| 53/4"     65/8"     CT650L       61/4"     71/8"     CT700L       63/4"     75/8"     CT750L       71/4"     81/8"     CT800L       73/4"     85/8"     CT850L       81/4"     91/8"     CT900L                                                                                                                                                                                                                                                                                                                                                                                                                                                                                                                                                                                                                                                                                                                                                                                                                                                                                                                                                                                                                                                                                                                                                                                                                                                                                                                                                                                                                                                                                                                                                                                                                                                                                                                                                                                                                                                                                                                           |       | 43/4"   | 55/8" | CT550L |  |
| 53/4"     65/8"     CT650L       61/4"     71/8"     CT700L       63/4"     75/8"     CT750L       71/4"     81/8"     CT800L       73/4"     85/8"     CT850L       81/4"     91/8"     CT900L                                                                                                                                                                                                                                                                                                                                                                                                                                                                                                                                                                                                                                                                                                                                                                                                                                                                                                                                                                                                                                                                                                                                                                                                                                                                                                                                                                                                                                                                                                                                                                                                                                                                                                                                                                                                                                                                                                                           |       | 51/4"   | 61/8" | CT600L |  |
| 63/4" 75/8" CT750L 71/4" 81/8" CT800L 73/4" 85/8" CT850L 81/4" 91/8" CT900L                                                                                                                                                                                                                                                                                                                                                                                                                                                                                                                                                                                                                                                                                                                                                                                                                                                                                                                                                                                                                                                                                                                                                                                                                                                                                                                                                                                                                                                                                                                                                                                                                                                                                                                                                                                                                                                                                                                                                                                                                                               |       |         | 65/8" | CT650L |  |
| 7 <sup>1</sup> / <sub>4</sub> " 8 <sup>1</sup> / <sub>8</sub> " CT800L<br>7 <sup>3</sup> / <sub>4</sub> " 8 <sup>5</sup> / <sub>8</sub> " CT850L<br>8 <sup>1</sup> / <sub>4</sub> " 9 <sup>1</sup> / <sub>8</sub> " CT900L                                                                                                                                                                                                                                                                                                                                                                                                                                                                                                                                                                                                                                                                                                                                                                                                                                                                                                                                                                                                                                                                                                                                                                                                                                                                                                                                                                                                                                                                                                                                                                                                                                                                                                                                                                                                                                                                                                |       | 61/4"   | 71/8" | CT700L |  |
| 7 <sup>3</sup> / <sub>4</sub> " 8 <sup>5</sup> / <sub>8</sub> " CT850L<br>8 <sup>1</sup> / <sub>4</sub> " 9 <sup>1</sup> / <sub>8</sub> " CT900L                                                                                                                                                                                                                                                                                                                                                                                                                                                                                                                                                                                                                                                                                                                                                                                                                                                                                                                                                                                                                                                                                                                                                                                                                                                                                                                                                                                                                                                                                                                                                                                                                                                                                                                                                                                                                                                                                                                                                                          |       | 63/4"   | 75/8" | CT750L |  |
| 8½" 9½" <b>CT900L</b>                                                                                                                                                                                                                                                                                                                                                                                                                                                                                                                                                                                                                                                                                                                                                                                                                                                                                                                                                                                                                                                                                                                                                                                                                                                                                                                                                                                                                                                                                                                                                                                                                                                                                                                                                                                                                                                                                                                                                                                                                                                                                                     |       | 71/4"   | 81/8" | CT800L |  |
|                                                                                                                                                                                                                                                                                                                                                                                                                                                                                                                                                                                                                                                                                                                                                                                                                                                                                                                                                                                                                                                                                                                                                                                                                                                                                                                                                                                                                                                                                                                                                                                                                                                                                                                                                                                                                                                                                                                                                                                                                                                                                                                           |       | 73/4"   | 85/8" | CT850L |  |
|                                                                                                                                                                                                                                                                                                                                                                                                                                                                                                                                                                                                                                                                                                                                                                                                                                                                                                                                                                                                                                                                                                                                                                                                                                                                                                                                                                                                                                                                                                                                                                                                                                                                                                                                                                                                                                                                                                                                                                                                                                                                                                                           |       | 81/4"   | 91/8" | CT900L |  |
|                                                                                                                                                                                                                                                                                                                                                                                                                                                                                                                                                                                                                                                                                                                                                                                                                                                                                                                                                                                                                                                                                                                                                                                                                                                                                                                                                                                                                                                                                                                                                                                                                                                                                                                                                                                                                                                                                                                                                                                                                                                                                                                           |       | 83/4"   | 95/8" | CT950L |  |