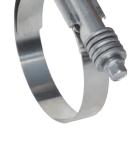

# **HTM Hi Torque Worm Gear Clamps**

### Features:

- withstands more than three times the SAE torque requirements for worm-driven clamps
- eight screw threads are engaged in the band simultaneously for incredible torquing drive (over 90 in. lbs.), sealing pressure and vibration resistance
- slotted hex head screw design
- Torque ratings correspond to the torque rating of the screw of the clamp and are not an indication of the working pressure of any hose assembly installed with this clamp.

- band and housing: 300 series half hard stainless <sup>1</sup>
- screw: 410 stainless steel screw